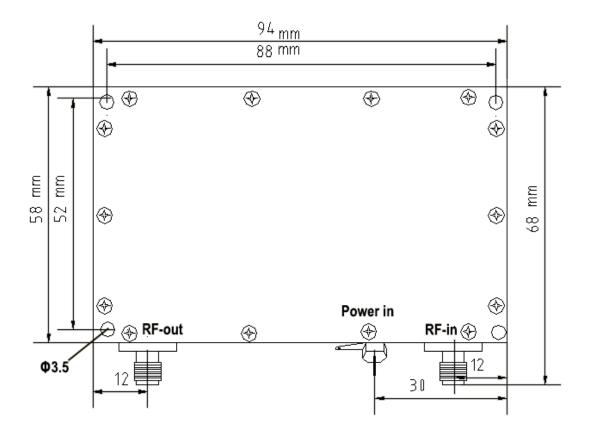

## **5W COFDM Power Amplifier**

This amplifier is a 5W Sub-1GHz linear power amplifier, designed for COFDM transmitter applications. The amplifier offers a compact and rugged design.



## **Features**

● Gain: ≥45dB

• Maximum RF input power: -8 dBm

RF Power out: 37dBm

ACPR: < -35dBc</li>Impedance: 50ohm

● DC Supply Voltage: 12~16VDC

• Power consumption: <30W

• RF in: SMA female Connector

• RF out: SMA female Connector

• Dimensions: 94x58x14mm

• Weight: 136g

• Frequency Range: central frequency in 200MHz~900MHz(Specify)

Bandwidth: 30MHz to 40Mhz

Sihid Technology Limited Email:sale@sihid.com



## Outline(mm)



Sihid Technology Limited Email:sale@sihid.com