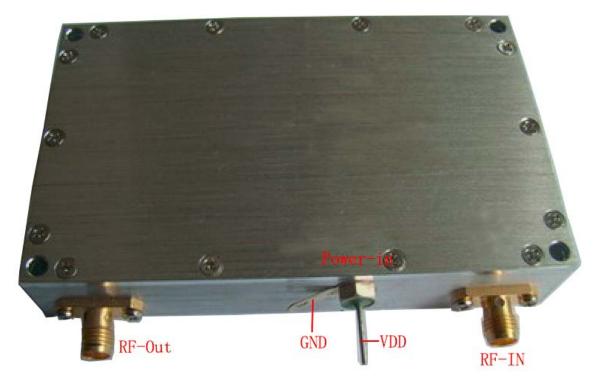

## **Features**

● Gain: ≥45dB

• Maximum RF input power: -8 dBm

RF Power out: 37dBm

ACPR: < -35dBc</li>Impedance: 50ohm

● DC Supply Voltage: 12~16VDC

• Power consumption: <30W

• RF in: SMA female Connector

• RF out: SMA female Connector

• Dimensions: 94x58x14mm

• Weight: 136g

• Frequency Range: central frequency in 200MHz~900MHz(Specify)

Bandwidth: 30MHz to 40Mhz

Sihid Technology Limited Email:sale@sihid.com